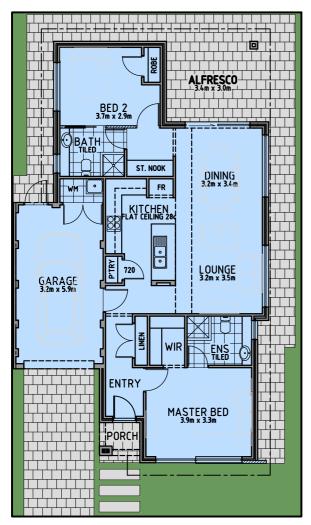

Complete 2x2 with study nook package, designed with the Retiree's & Downsizer's in mind, Available at Tuckey Cove, Mandurah.

Price \$ 307,000

- Quality floor coverings
- Window treatments
- Light fittings
- Raking ceilings to dining & lounge
- Overhead cupboards
- Wall split reverse cycle a/c
- Built in robes
- Modern elevation
- Internal wall painting
- Gas hot water
- Landscaping front/rear
- Boundary fencing
- Site works
- Extensive paving
- Sectional garage door
- Clothesline
- Compact easy maintained lots